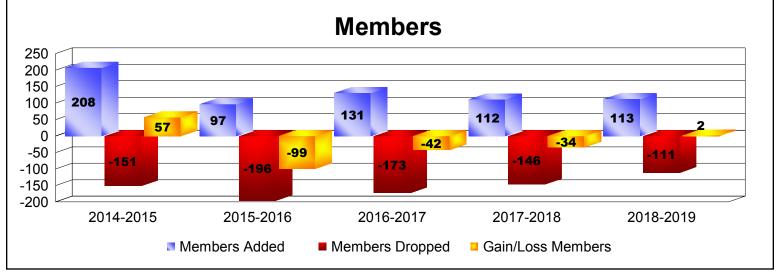

District 34 A

As of June 2019 Cumulative

| Year      | New<br>Clubs | Dropped<br>Clubs | Gain/<br>Loss<br>Clubs | New<br>Members | Charter<br>Members | Reinstate<br>Members | Transfer<br>Members | Total<br>Member<br>Added | Total<br>Members<br>Dropped | Gain/<br>Loss<br>Members |
|-----------|--------------|------------------|------------------------|----------------|--------------------|----------------------|---------------------|--------------------------|-----------------------------|--------------------------|
| 2014-2015 | 3            | 0                | 3                      | 115            | 74                 | 11                   | 8                   | 208                      | -151                        | 57                       |
| 2015-2016 | 0            | -6               | -6                     | 89             | 2                  | 4                    | 2                   | 97                       | -196                        | -99                      |
| 2016-2017 | 0            | -2               | -2                     | 122            | 3                  | 5                    | 1                   | 131                      | -173                        | -42                      |
| 2017-2018 | 0            | 0                | 0                      | 84             | 12                 | 13                   | 3                   | 112                      | -146                        | -34                      |
| 2018-2019 | 1            | 0                | 1                      | 84             | 21                 | 3                    | 5                   | 113                      | -111                        | 2                        |
| Average   | 1            | -2               | -1                     | 99             | 22                 | 7                    | 4                   | 132                      | -155                        | -23                      |