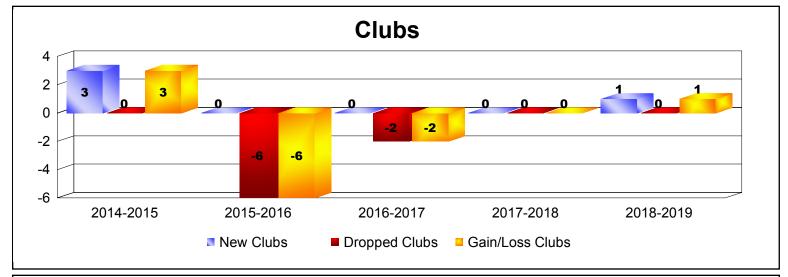

District 34 A

As of June 2019 Cumulative

| Year      | New<br>Clubs | Dropped<br>Clubs | Gain/<br>Loss<br>Clubs | New<br>Members | Charter<br>Members | Reinstate<br>Members | Transfer<br>Members | Total<br>Member<br>Added | Total<br>Members<br>Dropped | Gain/<br>Loss<br>Members |
|-----------|--------------|------------------|------------------------|----------------|--------------------|----------------------|---------------------|--------------------------|-----------------------------|--------------------------|
| 2014-2015 | 3            | 0                | 3                      | 115            | 74                 | 11                   | 8                   | 208                      | -151                        | 57                       |
| 2015-2016 | 0            | -6               | -6                     | 89             | 2                  | 4                    | 2                   | 97                       | -196                        | -99                      |
| 2016-2017 | 0            | -2               | -2                     | 122            | 3                  | 5                    | 1                   | 131                      | -173                        | -42                      |
| 2017-2018 | 0            | 0                | 0                      | 84             | 12                 | 13                   | 3                   | 112                      | -146                        | -34                      |
| 2018-2019 | 1            | 0                | 1                      | 84             | 21                 | 3                    | 5                   | 113                      | -111                        | 2                        |
| Average   | 1            | -2               | -1                     | 99             | 22                 | 7                    | 4                   | 132                      | -155                        | -23                      |